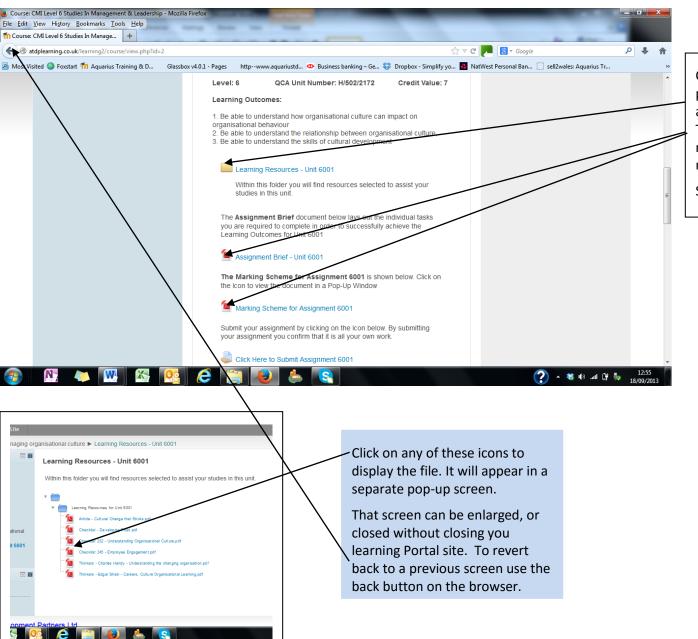

Click on any of the icons on the page to bring up the file(s) attached to it. These may be Tutorial Notes, Study/Reseach materials/ Assignment Brief or marking Scheme.

See next page.