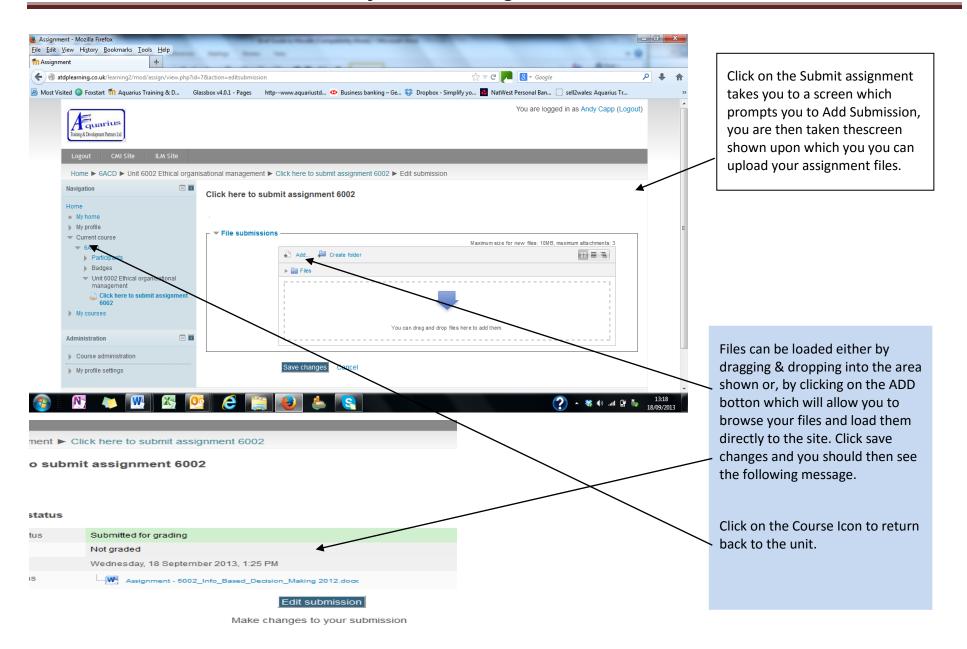

Click on any of the icons on the page to bring up the file(s) attached to it. These may be Tutorial Notes, Study/Reseach materials/ Assignment Brief or marking Scheme.

See next page.