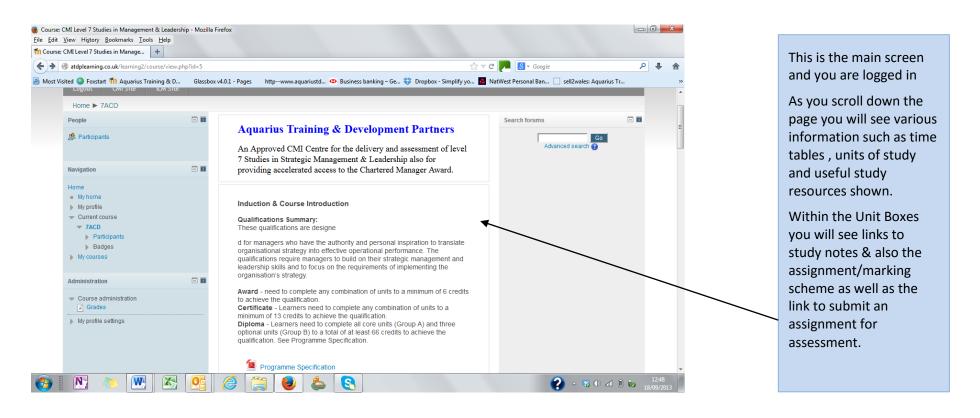

# A Guide to Access and Use the Aquarius Training Learning Management Portal (LMP)

A Brief Guide to the Aquarius Training Virtual Learning Portal.

Log in to the site:

http://atdplearning.co.uk/learning2

You will arrive at this page.

Click on to the Login

Will then bring up the Login Screen

Enter your user name and password. (Supplied separately to you)

Remember that both of these are lower case.

Click on the Login Tab and you will be taken to the page for the course you are enrolled on.