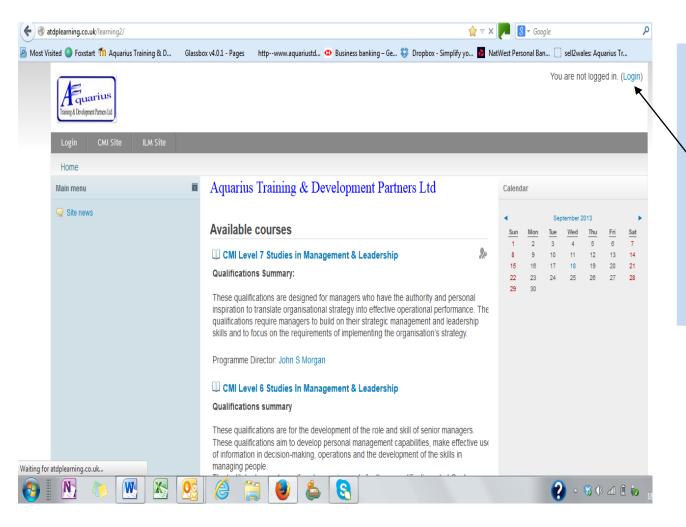

# A Guide to Access and Use the Aquarius Training Learning Management Portal (LMP)

A Brief Guide to the Aquarius Training Virtual Learning Portal.

Log in to the site:

http://atdplearning.co.uk/learning2

You will arrive at this page.