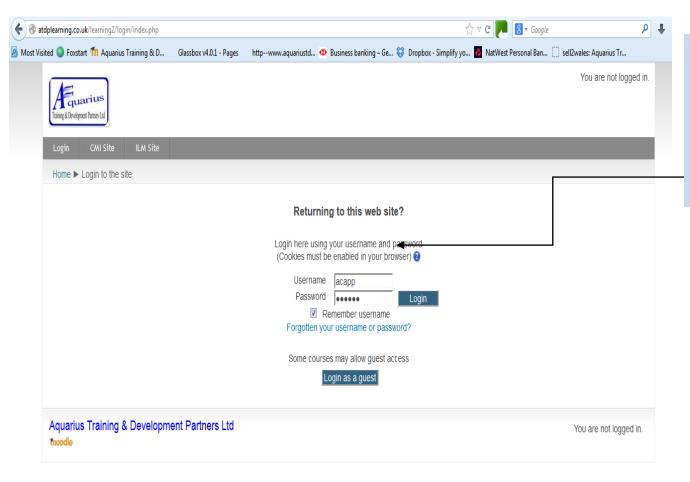

Click on to the Login

Will then bring up the Login Screen

Enter your user name and password. (Supplied separately to you)

Remember that both of these are lower case.

Click on the Login Tab and you will be taken to the page for the course you are enrolled on.