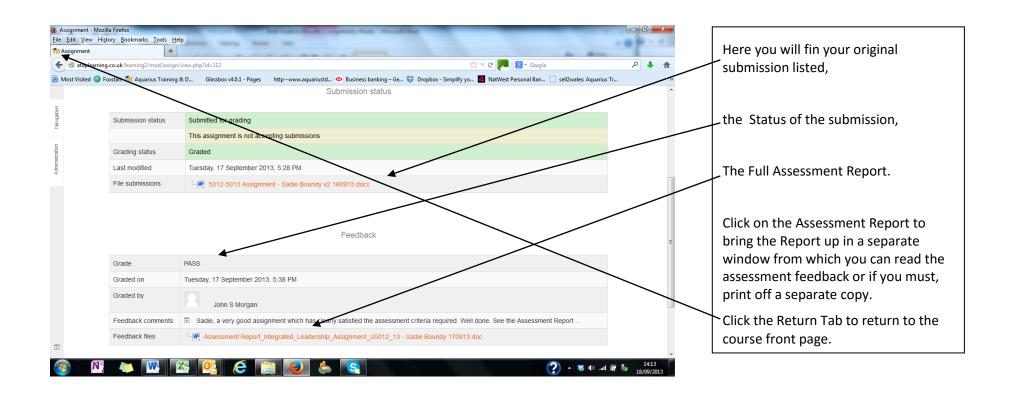

#### **Getting on Line Feedback** ⊌ Course: CMI Level 5 Studies in Management & Leadership - Mozilla Firefox <u>File Edit View History Bookmarks Tools Help</u> n Course: CMI Level 5 Studies in Manage... + atdplearning.co.uk/learning2/course/view.php?id=4 Most Visited So Foxstart Aquarius Training & D... Glassbox v4.0.1 - Pages http--www.aquariustd Home ) 5ACD By clicking on the Admin Tab a CMI - Level 5 Studies in Management & Leadership S small menu, Grades, will appear. to complete any combination of units to a mir Course ite - Learners need to complete any combination of units to Click on Grades and an new pages administration ■ Grades appears My profile settings - Learners need to complete all core units from Group A, at opuonal units from Group C to a total of at least 62 credits to achieve Programme Specification) Programme Specification - Level 5 Studies Programme Timetable - Sept'13 - July'14 CMI Level 5 Studies in Management & Leadership: View: User report You are logged in as Sadie Boundy (Logout) Home ) 5ACD ) Grade administration ) User report User report Click on the Submission you User report - Sadie Boundy require Feedback on. See next Grade item page. CMI Level 5 Studies in Management & Leadership TBS-PASS Sadie, a very good assignment which has clearly satisfied the assessment criteria See the Assessment Report provided for more detailed comment. John TBS-PASS